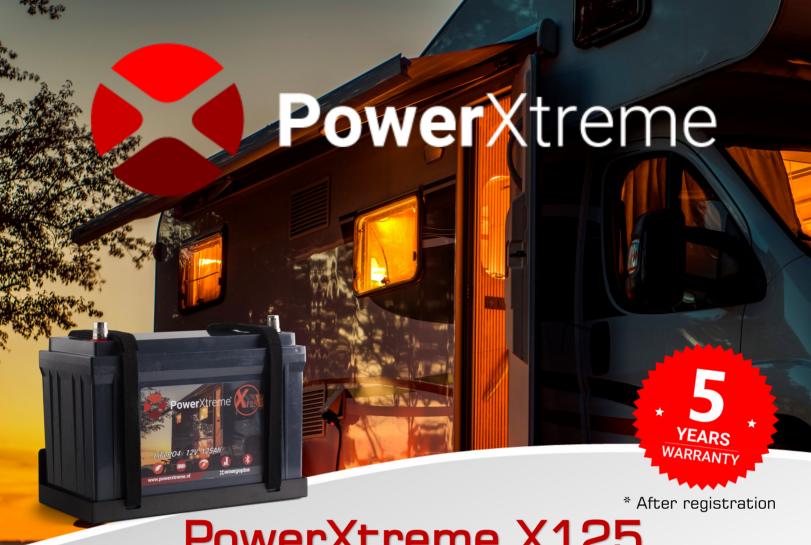

PowerXtreme X125

Battery 12 V 125 Ah

LiFePO4: the safest lithium technology

Very low self-discharge, low maintenance & safe

Extreme power

150 A continuous - 300 A peak

Sustainable

More than 2000 cycles - completely recyclable

Lightweight

Only 14.8 kg - for caravans up to 2250 kg and campers\*

Smart Bluetooth BMS & app

Wireless information on your smart device including on/off function

Simple installation

Including pole set, practical mounting bracket and supplied charger

\* For more information, see our website

| Technical specifications      |                                                                                     |
|-------------------------------|-------------------------------------------------------------------------------------|
| Model                         | X125                                                                                |
| Article number                | EM010041EN                                                                          |
| Cell chemistry                | LiFePO4 (Lithium Iron Phosphate)                                                    |
| Lifetime                      | >2000 cycles (80% DOD)                                                              |
| Warranty                      | 5 years * (2 years standard + 3 years extra after registration) and max 2000 cycles |
| Housing                       | PC / ABS                                                                            |
| Connection                    | M8 internal thread + 2 separate battery poles                                       |
| IP class                      | IP 65                                                                               |
| Storage temperature           | -10°C to +45°C                                                                      |
| Communication                 | Bluetooth via PowerXtreme App                                                       |
| Utilization                   | Power supply in: caravan, camper and boat / On board-battery                        |
| Output (Discharge)            |                                                                                     |
| Nominal voltage               | 12.8 V                                                                              |
| Capacity                      | 125 Ah / 1600 Wh                                                                    |
| Nominal continuous current    | 150 A / 1800 W                                                                      |
| Short-term current (≤ 30 sec) | 200 A / 2400 W                                                                      |
| Peak current (≤ 3 sec)        | 300 A / 3600 W                                                                      |
| Operating temperature         | -20°C to +60°C                                                                      |
| Max discharge voltage         | 8 V                                                                                 |
| Input (Charge)                |                                                                                     |
| Max charging voltage          | 14.6 V                                                                              |
| Max charging current          | 100 A                                                                               |
| Charge temperature            | 0°C to +45°C                                                                        |
| Dimensions                    |                                                                                     |
| Length                        | 330 mm                                                                              |
| Width                         | 165 mm                                                                              |
| Height                        | 217 mm                                                                              |
| Weight                        | 14.8 kg                                                                             |
| Safety / Certification        |                                                                                     |
| Security                      | Overcurrent / Over- and undervoltage / Short circuit / Temperature                  |
| Compliance                    | UN38.3 / MSDS / CE                                                                  |